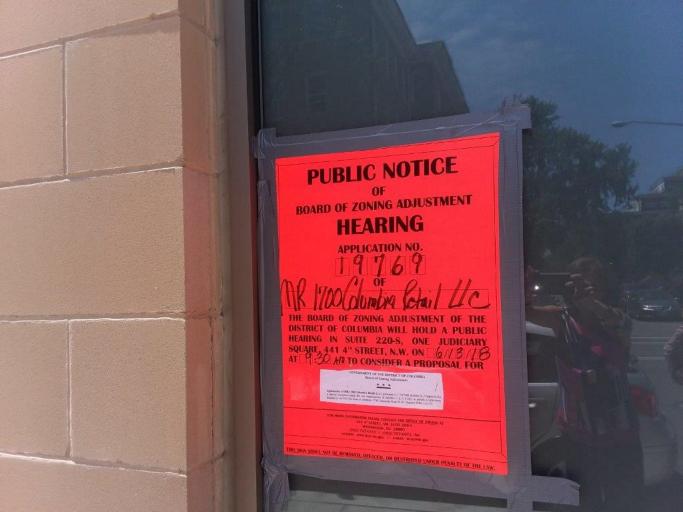

## **PUBLIC NOTICE** MUARD OF ZONING ADJUSTMENT HEARING THE BOARD OF ZONING ADJUSTMENT DISTRICT OF COLUMBIA WILL HOLD A PUBLIC HEARING IN SUITE 220-S. ONE JUDICIARY SQUARE, 441 4" STREET, N.W. ON 6/78 AT 9:30 ATO TO CONSIDER A PROPOSAL FOR GOVERNMENT OF THE DISTRICT OF COLUMBIA Board of Zoning Adjustment Application of MR 1789 Columbia Resid LLC, pursuants 11 DCSR Scholle X, Chapter V, Sa a special exception moder the use equivaments of Subcike (1 § 51) (II), to primit a ventilization of Subcike (1 § 51) (II), to primit a ventilization for MIL) NX Zima of primition 1790 Columbia Resident (W. Chapter Scholl Let XX).