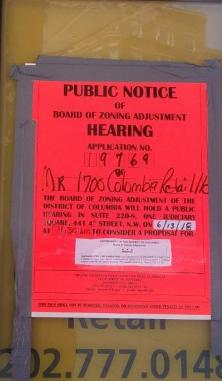

## **PUBLIC NOTICE** MUARD OF ZONING ADJUSTMENT HEARING THE BOARD OF ZONING ADJUSTMENT DISTRICT OF COLUMBIA WILL HOLD A PUBLIC HEARING IN SUITE 220-S. ONE JUDICIARY SQUARE, 441 4" STREET, N.W. ON 6/78 AT 9:30 ATO TO CONSIDER A PROPOSAL FOR GOVERNMENT OF THE DISTRICT OF COLUMBIA Board of Zoning Adjustment Application of MR 1789 Columbia Resid LLC, pursuants 11 DCSR Scholle X, Chapter V, Sa a special exception moder the use equivaments of Subcike (1 § 51) (II), to primit a ventilization of Subcike (1 § 51) (II), to primit a ventilization for MIL) NX Zima of primition 1790 Columbia Resident (W. Chapter Scholl Let XX).