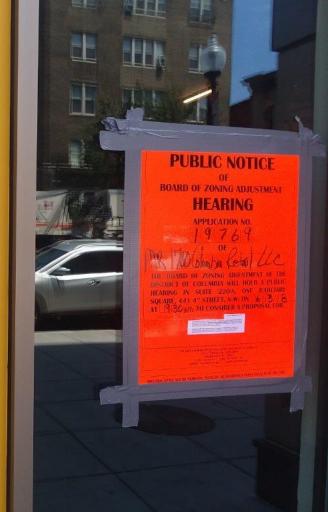

## **PUBLIC NOTICE** MUARD OF ZONING ADJUSTMENT HEARING THE BOARD OF ZONING ADJUSTMENT DISTRICT OF COLUMBIA WILL HOLD A PUBLIC HEARING IN SUITE 220-S. ONE JUDICIARY SQUARE, 441 4" STREET, N.W. ON 6/78 AT 9:30 ATO TO CONSIDER A PROPOSAL FOR GOVERNMENT OF THE DISTRICT OF COLUMBIA Board of Zoning Adjustment Application of MR 1789 Columbia Resid LLC, pursuants 11 DCSR Scholle X, Chapter V, Sa a special exception moder the use equivaments of Subcike (1 § 51) (II), to primit a ventilization of Subcike (1 § 51) (II), to primit a ventilization for MIL) NX Zima of primition 1790 Columbia Resident (W. Chapter Scholl Let XX).